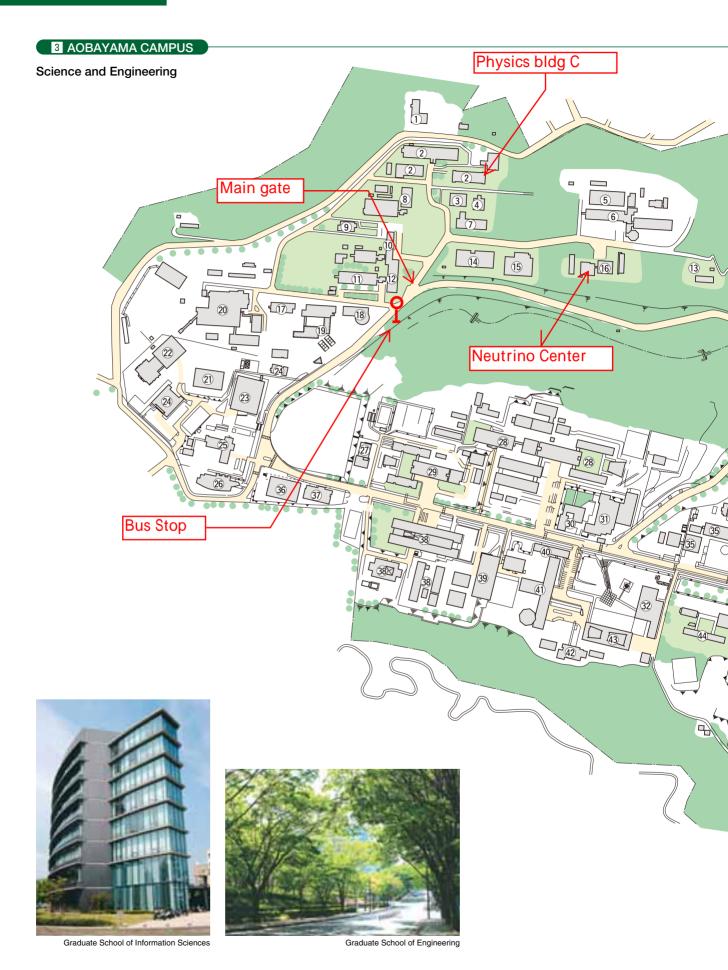

## ●Land: 785,049m \*\* ●Buildings: 291,303m (as of April 1, 2007)

Graduate School / School of Engineering, Graduate School of Environmental Studies: 6-6, Aoba, Aramaki, Aoba-ku, SENDAI 980-8579 Other than those above: 6-3, Aoba, Aramaki, Aoba-ku, SENDAI 980-8578

Phone: +81-22-717-7800

Faculty / Graduate School of Science (Administration Office) 12

Mathematics 7

Physics 2, 19

Chemistry (8)

Earth Science (1)

Biology 10

R

目目目

Physics and Natural Science (19

Research and Analytical Center for Giant Molecules (9) Center for Atmospheric and Oceanic Studies (7)

To Multimedia Comlex

Planetary Plasma and Atmospheric Research Center () Research Center for Prediction of Earthquakes and Volcanic Eruptions ()

Research Center for Neutrino Science 16

Lecture Hall ③

Kawai Hall ④

Museum of Natural History / University Museum 18

Graduate School of Pharmaceutical Sciences / Faculty of Pharmacy and Pharmaceutical Sciences (6)

Pharmaceutical Research Laboratories Building (5) Experimental Station for Medicinal Plant Studies (Administration Building) (13)

Graduate School / School of Engineering (Administration Building)

Mechanical Systems and Design / Nanomechanics / Aerospace Engineering / Bioengineering and Robotics 33

Quantum Science and Energy Engineering 46

Electrical and Communication Engineering / Electronic Engineering / Applied Physics 23, 28

Applied Chemistry / Chemical Engineering / Biomolecular Engineering 29

Metallurgy / Materials Science / Materials Processing 4 Civil and Environmental Engineering /

Architecture and Building Science 38 Management Science and Technology 39

Innovation Plaza 30

Laboratories of Architecture and Building Science 0

Disaster Control Research Center 39

Fracture and Reliability Research Institute 39

Research Center of Supercritical Fluid Technology 39

Engineering Laboratory Complex Building 39

Graduate School / School of Engineering (Lecture Hall) 43 Micro/Nano-Machining Research and Education Center 34

Graduate School of Information Sciences 24, 25, 26, 28, 33, 39, 39, 40 Graduate School of Life Sciences (8), (0), (9)

Graduate School of

Environmental Studies (1), (9, 29, 33, 35, 38, 39, 44

Kita-Aobayama Library 🚯

Engineering Library 3

Cyclotron and Radioisotope Center 20

Center for Low Temperature Science 1

Fluctuation Free Facility (FFF) for New Information Industry  $\widehat{\mathbf{36}}$ 

New Industry Creation Hatchery Center / Office of Cooperative Research and Development  $\Im$ 

Hatchery Square 40

Center for Interdisciplinary Research 22

International Advanced Research and Education Organization 22

Environment Conservation Research Institure 47

Information Synergy Organization 24

Gymnasium 23

Keyaki Dining 🕖

Welfare Facilities 32

Welfare Facilities 14

Aoba Memorial Hall 42

Convenience Store, Restaurant 45